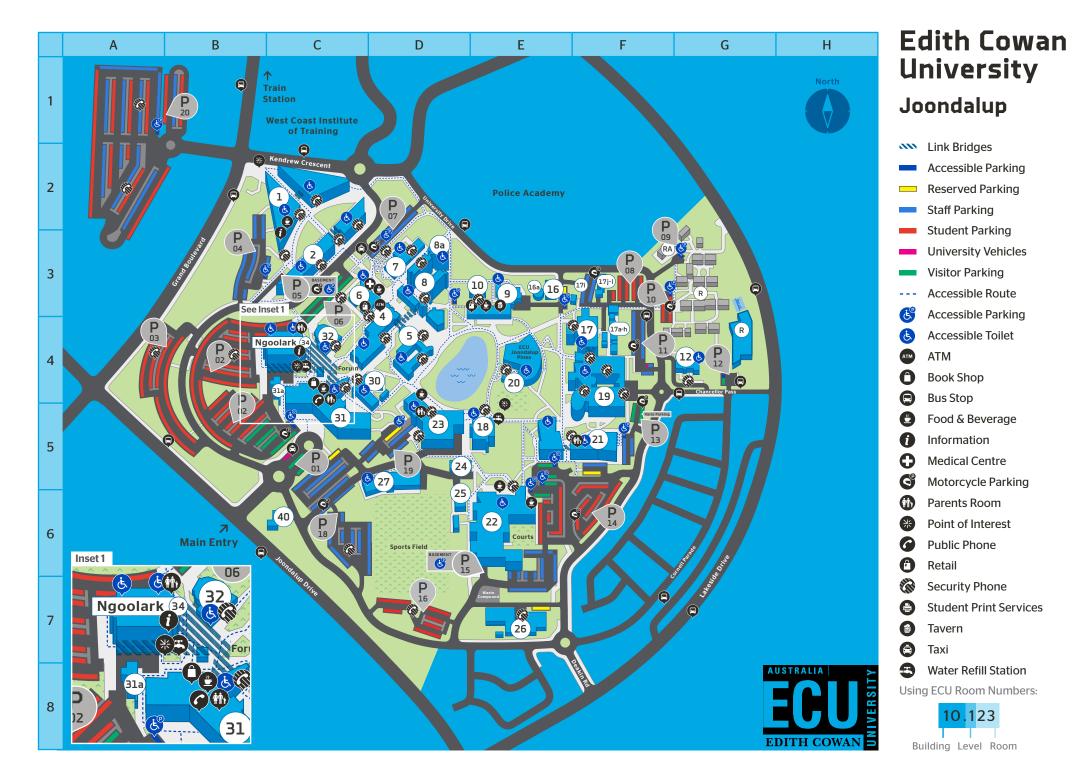

## **Building Directory List**

Joondalup

| Destination                                              | Building         | Grid<br>Ref. |
|----------------------------------------------------------|------------------|--------------|
| Aroma Café                                               | 31               | C5           |
| Art Gallery                                              | 1                | C2           |
| Café 23                                                  | 23               | D5           |
| Café Six                                                 | 6                | D3           |
| Campus Information                                       | 1                | С3           |
| Campus Support Office                                    | 1                | C2           |
| Careers, Volunteering, Mentor and Leadership Services    | ring 34          | C4           |
| Centre for Communications Electronics Research (CCER)    | and 23           | D5           |
| Centre for Ecosystem<br>Management                       | 19               | F4           |
| Centre for Exercise and Spor<br>Science Research (CESSR) | ts 19            | F4           |
| Centre for Innovative Practic                            | e 2              | C3           |
| Centre for Marine Ecosystem Research (CMER)              | <sup>1S</sup> 19 | F4           |
| Centre for Nursing, Midwifer and Health Services Researc |                  | E5           |
| Chancellery                                              | 1                | C2           |
| Child Care Centre                                        | 12               | G4           |
| Course Information Hub                                   | 18               | E5           |
| Crown Hairdressing                                       | 9                | E3           |
| E-Lab                                                    | 31               | C5           |
| ECU Joondalup Pines                                      |                  | E4           |
| ECU Security Research Instit                             | ute 23           | D5           |
| ECU Soccer Club                                          | 25               | D6           |
|                                                          |                  |              |

| Destination                                                  | Building | Grid<br>Ref. |
|--------------------------------------------------------------|----------|--------------|
| ECU Student Guild                                            | 34       | C4           |
| ECU Village                                                  | R        | G3           |
| ECU Village Administration                                   | RA       | F3           |
| Edith Cowan College                                          | 31       | C5           |
| Edith Cowan House                                            | 20       | E4           |
| Edith Cowan Institute for Education Research                 | 8        | D3           |
| Institute (ESRI)                                             | 23       | D5           |
| Exercise Medicine Research<br>Institue / Vario Health Clinic | n 21     | E5           |
| Expo Student Print Services                                  | 26       | E7           |
| Fogarty Learning Centre                                      | 8        | D3           |
| Graduate Research School                                     | 34       | C4           |
| IELTS                                                        | 8        | D3           |
| iSyte Optometrist                                            | 6        | С3           |
| La Mint Café<br>Lecture Theatres                             | 1        | C2           |
| 7.101, 7.102, 7.103, 7.104                                   | 7        | D3           |
| 8.101, 8.211, 8.213, 8.303, 8.3                              | 305 8    | D3           |
| 19.141, 19.143                                               | 19       | F4           |
| 32.101                                                       | 32       | C4           |
| Library                                                      | 31       | C5           |
| Maintenance—<br>Buildings and Services                       | 26       | E7           |
| Medical Centre                                               | 6        | С3           |

| Destination                              | Building       | Grid<br>Ref. |
|------------------------------------------|----------------|--------------|
| Micro Brewery                            | 9              | E3           |
| Multifaith Chaplaincy Service            | e 34           | C4           |
| Mussallah                                | 17j.k          | F3           |
| Nala Karla Lounge                        | 34             | C4           |
| Nala Karla Reflection Space (NKRS)       | 34             | C4           |
| Ngoolark                                 | 34             | C4           |
| Pure and Natural Café                    | 22             | E6           |
| School of Arts and Humaniti              | es 30          | C4           |
| School of Business and Law               | 2              | C3           |
| School of Education                      | 8              | D3           |
| School of Engineering                    | 23             | D5           |
| School of Law and Justice                | 2              | С3           |
| School of Medical and Health Sciences    | 1 21           | F5           |
| School of Natural Sciences               | 19             | F4           |
| School of Nursing and Midwifery          | 21             | E5           |
| School of Psychology and Social Sciences | 30             | D4           |
| School of Science                        | 18             | E5           |
| Security and Traffic Services            | <sub>s</sub> 1 | C2           |
| Slice of Italy Café                      | 9              | C2           |
| Sport and Fitness Centre                 | 22             | E6           |
| Student Central                          | 34             | C4           |

| Destination                                                       | Building | Grid<br>Ref. |
|-------------------------------------------------------------------|----------|--------------|
| Student Connect                                                   | 34       | C4           |
| Student Counselling Servic                                        | es 34    | C4           |
| Student Equity, Diversity, and Disability Service                 | 34       | C4           |
| Student Lounges                                                   |          |              |
| Student Lounge                                                    | 8        | D3           |
| Student Lounge                                                    | 31       | C5           |
| Student Recruitment                                               | 1        | C2           |
| Student Services Directoral                                       | te 34    | C4           |
| Systems and Intervention<br>Research Centre for Health<br>(SIRCH) | 1 21     | E5           |
| Tavern                                                            | 9        | E3           |
| The Co-Op Shop                                                    | 31       | C4           |
| The Sellenger Centre                                              | 2        | С3           |
| Twin Cities FM                                                    | 18       | E5           |
| Wandjoo/Welcome<br>Reflection Space(WWRS)                         | 1        | B2           |
|                                                                   |          |              |