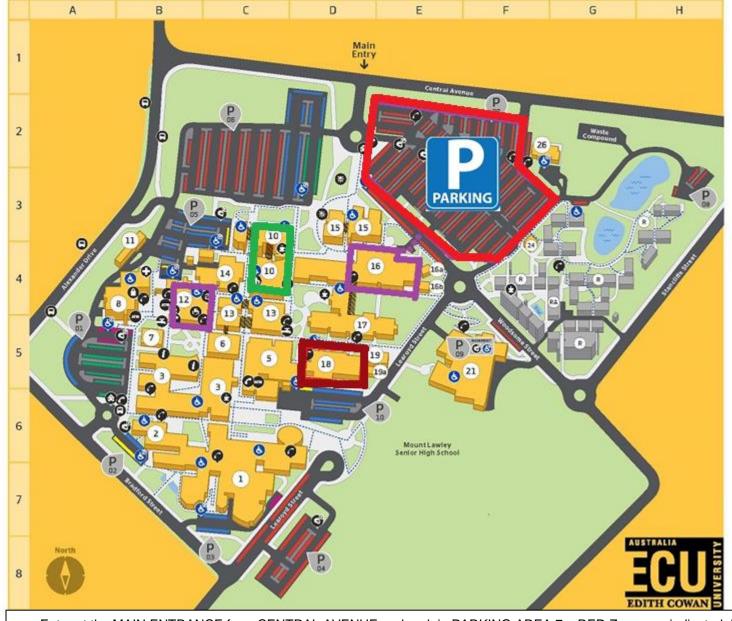

Using ECU Room Numbers:

10.123

Building Level Room

- Enter at the MAIN ENTRANCE from CENTRAL AVENUE and park in PARKING AREA 7 RED Zone as indicated. Parking is free if you park in this area only.
- Walk to Building 16 and go to the Reception Area. You will see the ECAWA 2017 State Conference Registration Area.
- Please sign in and collect your conference bag and name tag when you arrive. Your Conference name tag is "your ticket" to lunch and the Sundowners, so look after it.

Activities will take place in Building 10, Building 16, Building 17 and Building 18. Morning tea will be served in Building 16. Lunch will be served in Building 12.