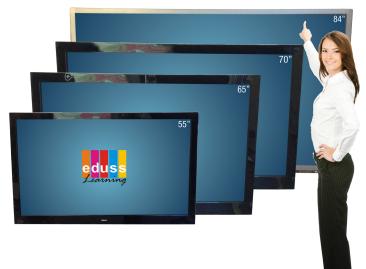

## SIZE & OPERATION

Our Interactive LED Panels available in various sizes ranging from 55" to 85". All are supplied complete with software providing a seamless interface with the presenter's computer.

Easy to use with powerful features, presenters are able to use their fingers to write directly on the panel surface or use the supplied pens or wand (No batteries required).