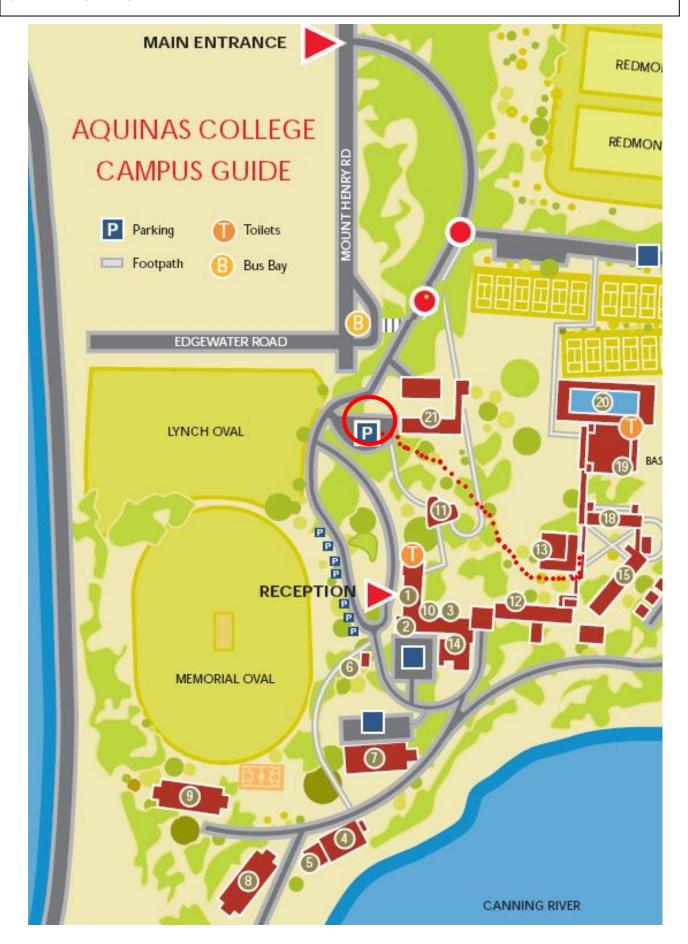

From the Mount Henry Road entrance to Aquinas College please proceed down the driveway and continue through the roundabouts. You will come to the Junior School buildings and car park on your left. This car park is marked on the map with a white P on a blue background and is circled in RED. Please park here.

After you have parked please walk out of the car park and up the slight rise, through a treed area and then across the oval toward the single storey building marked 13 – The Redmond Learning Centre (LIBRARY). (DO NOT go to *Reception* as indicated on the signs).

There is a dotted red line on the map, indicating approximately the way you should go.

Please remember that although this is a Saturday there will be numbers of children and teenagers moving through the College grounds, so please drive very carefully.