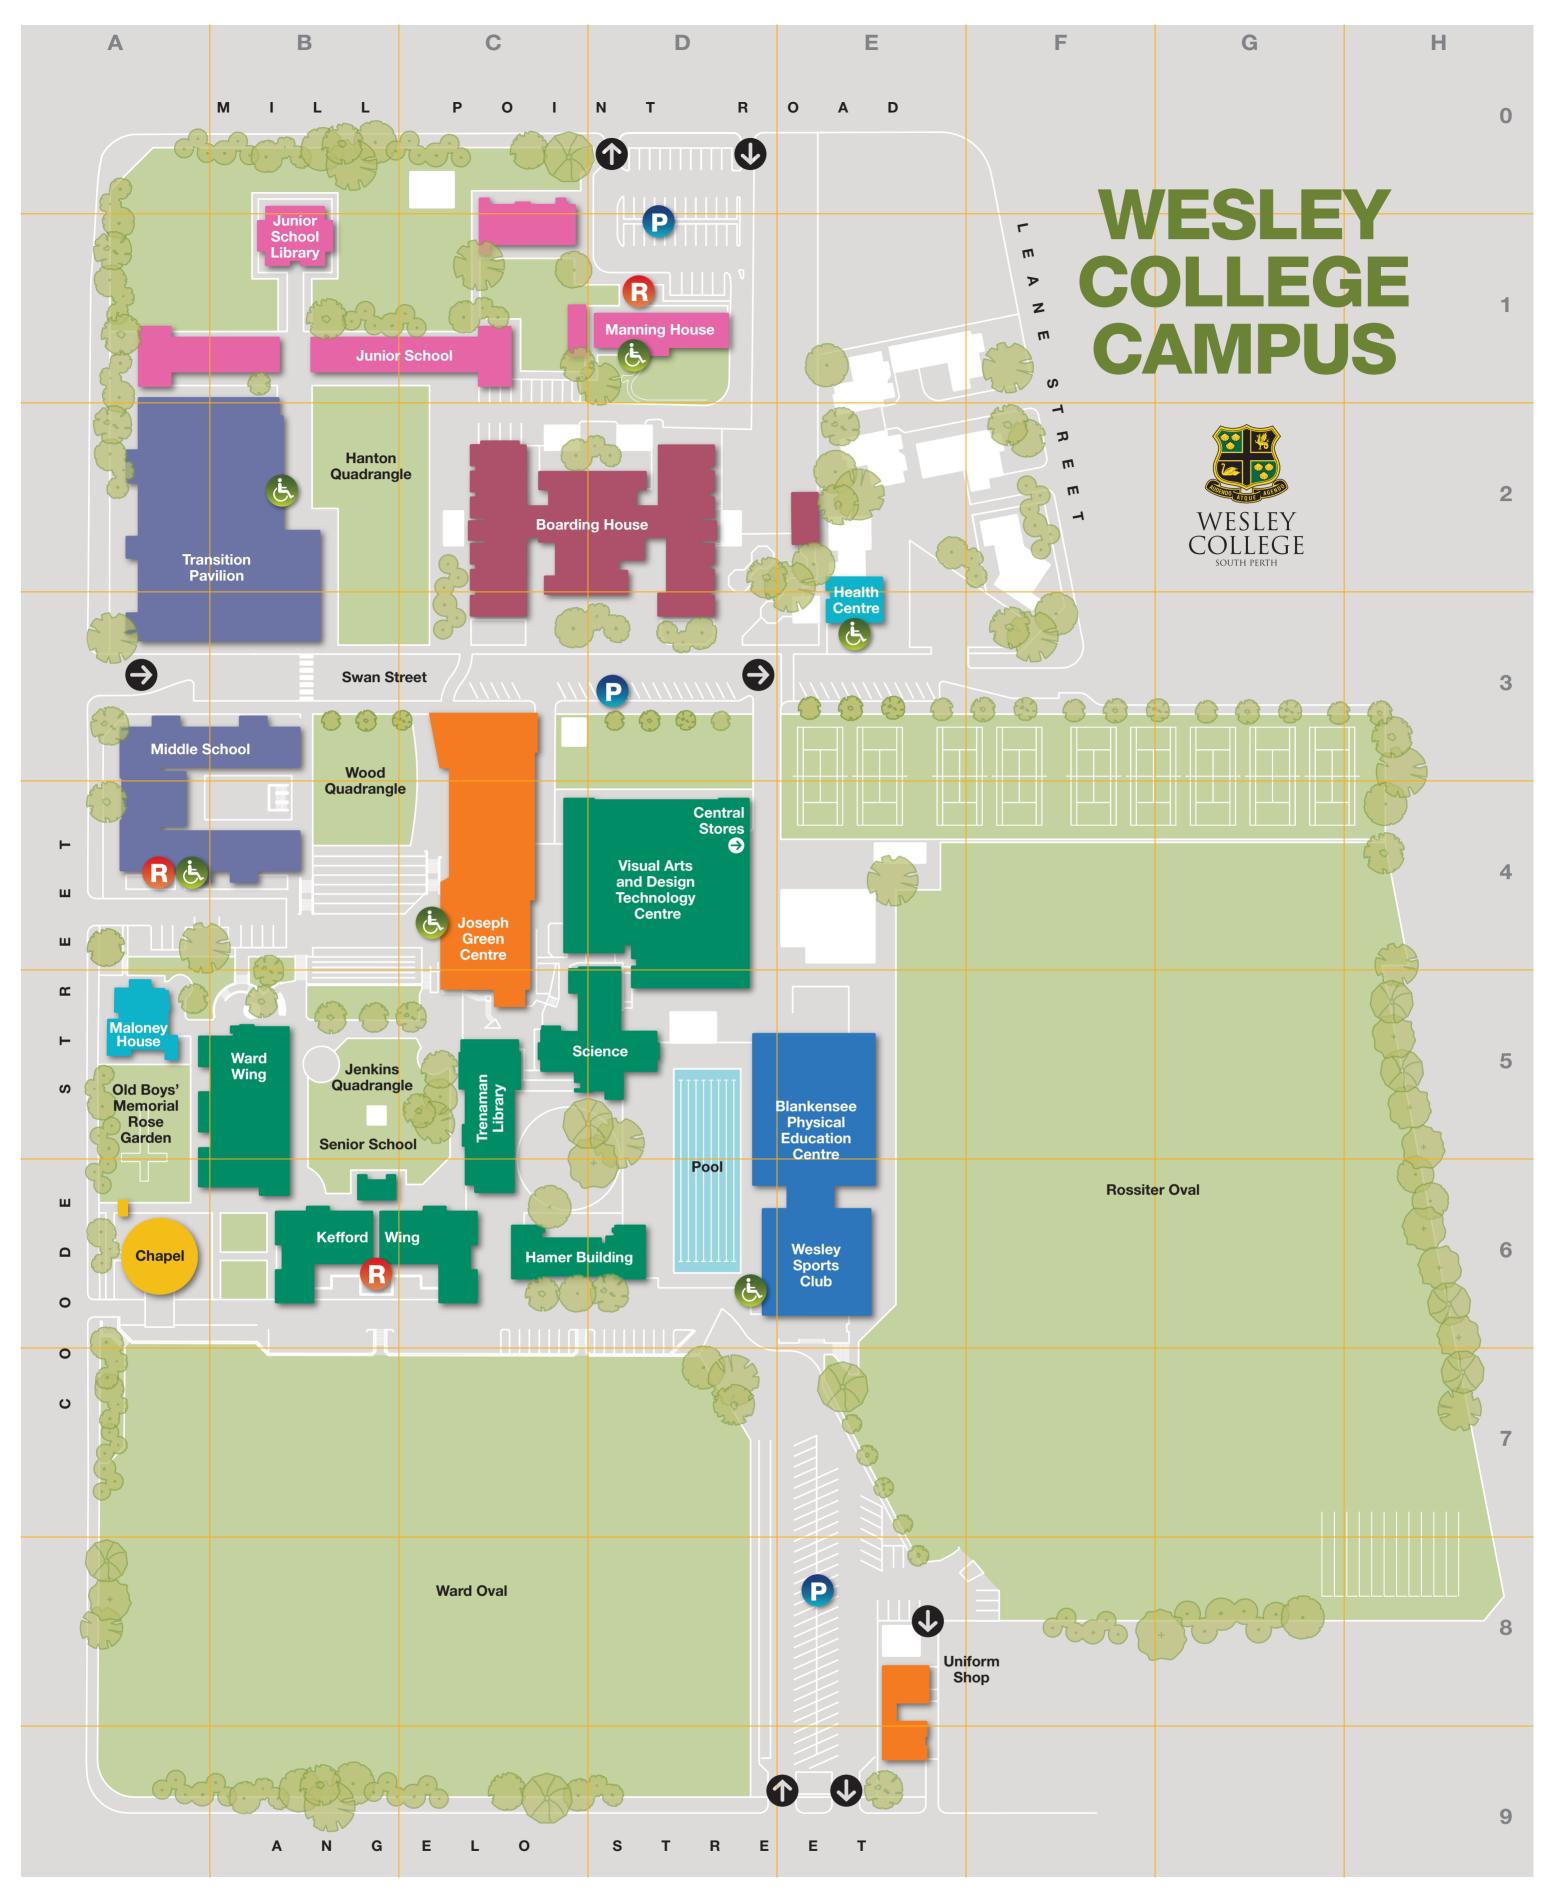

**Archives – A5 (Ground Floor)** Arts Office - C4 (Level 1) **Boarding House Reception/Entrance – C2 Business & Enterprise Centre – D4** Cafeteria - C3 (Ground Floor) **Central Reception – B6** Central Stores - D4 Chapel (Old Boys' Memorial Chapel) - A6 **Community Relations – B6** Design & Technology - D4 **Enrolments Office – B6** Finance Office - C6 Goatcher Auditorium - C4 (Level 2) Gymnasium – E6

Headmaster's Office - B6 Health Centre - E3 **Human Resources - C6** Information Technology Office – C6 (Ground Floor) Joseph Green Centre Foyer - C4 (Level 2) Joseph Green Centre Staff Room - C3 (Level 3) Junior School Reception - D1 Middle School Atrium - B4 Middle School Reception - A4 OWCA Alumni Office - B6 P&F Amphitheatre – B4 Print Room - C5 (Ground Floor) Psychologist Middle and Senior School – A5 (Level 1) Psychologist Junior School - B1 (Ground Floor)

Readhead Room - C3 (Level 3) Ryan Lecture Theatre - C4 (Level 3) Science - D5 Senior School Reception - B6 Sports Office - B6 Student Services - A5 Tennis Courts - E3-G3 Trenaman Library - C5 (Level 1) Uniform Shop – E8 Visual Arts - D4 Wesley Sports Club – E6 Wyvern Centre - C4 (Level 2) Year 12 Common Room - C5 (Ground Floor)

Reception

**Parking** 

**Disabled Access**